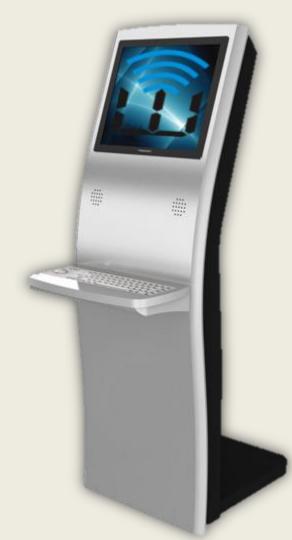

Exhibition

\*\*(Restricted to OTC Area)

Silver 1 and 2 (two shares)\*\*
Mobile Recharger – Exhibition

Silver 3 and 4 (two shares)\*\*
Mobile Recharger - Congress

Bronze 1, 2, 3 and 4 (four shares)
Auto attendance totens (8 totens)