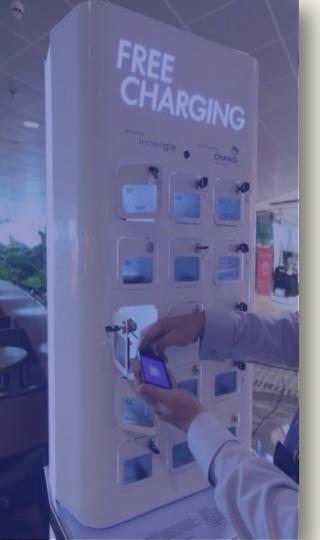

**Emerald 2 (one share)** 

Cyber Point

Emerald 5 (one share)\*

Topical Luncheon 26/10

Gold 1 (one share)\*\*
Signal Banners – Exhibition

Gold 2 (one share)\*\*
Signal Banners - Congress

Gold 3 (one share)

Mobile Recharger Lounge –

Exhibition

\*\*(Restricted to OTC Area)

Silver 1 and 2 (two shares)\*\*
Mobile Recharger – Exhibition

Silver 3 and 4 (two shares)\*\*
Mobile Recharger - Congress

Bronze 1, 2, 3 and 4 (four shares)
Auto attendance totens (8 totens)